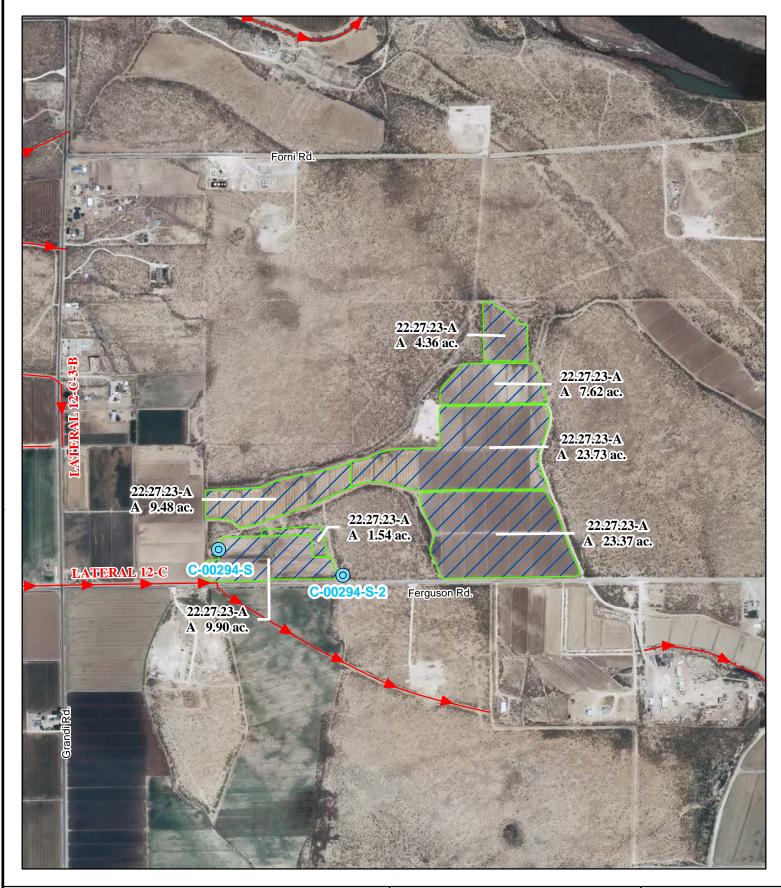

## f. Location and Amount of Irrigated Acreage:

Section 23, Township 22S, Range 27E, N.M.P.M.

 Pt. SW<sup>1</sup>/<sub>4</sub>
 20.92 acres

 Pt. SE<sup>1</sup>/<sub>4</sub>
 59.08 acres

Total: 80.00 acres (Supplemental)

As shown on the attached revised Hydrographic Survey Map for Subfile No. 22.27.23-A, and the CID Section Hydrographic Survey Map Sheet No. 31 (1999-2011), included in Part F of this Appendix, representing the Court record as of the date of the filing of this Decree.

### Tract Boundaries

Surface Water Only

Supplemental Groundwater

Reservoir / Pond

No Right

2009 Digital Orthophotography

Grid Interval = 1000

Scale 1 " = 900,

# Pecos River Stream System Carlsbad Irrigation District

Hydrographic Survey
Township 22

D.D.

Ferguson Farms Subfile 22.27.23-A 4/20/2011

PAE